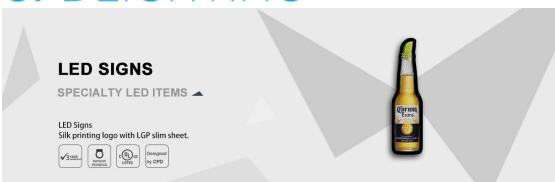

## **Printing logo Acrylic LED sign:**

10mm thickness, Logo silk screen for your brand!

It mostly used for advertisement, especially for middle/smaller size for stores and shopping mall.

The whole panel is printed with advertisements and illuminated entirely from inside.