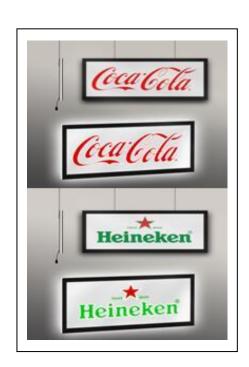

## **Printing logo Acrylic LED sign:**

10mm thickness, Logo silk screen for your brand!

It mostly used for advertisement, especially for middle/smaller size for stores and shopping mall.

The whole panel is printed with advertisements and illuminated entirely from inside.

## **FEATURES**

- High brightness
- Frameless designs
- Slim (10mm thick)
- Laser cut dotting technology
- Pull-resistant design wire
- Custom logo, silk printing
- Long LED lifespan (50 000-75000 hours)
- Energy saving and maintenance free (70% energy savings over traditional lighting)
- Even and stable light quality
- Advanced 3-year warranty